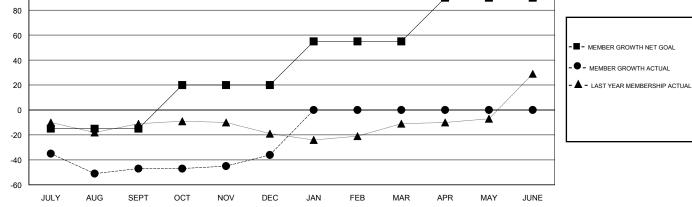

## GMT CA

|               | Club          | s         |               | Members<br>RESULTS FOR 2017-2018 |                           |                         |                                                    |  |
|---------------|---------------|-----------|---------------|----------------------------------|---------------------------|-------------------------|----------------------------------------------------|--|
|               | RESULTS FOR   | 2017-2018 |               |                                  |                           |                         |                                                    |  |
| QUARTER       | NEW CLUB GOAL | NEW CLUBS | DROPPED CLUBS | QUARTER                          | MEMBER GROWTH NET<br>GOAL | MEMBER GROWTH<br>ACTUAL | DROPPED<br>MEMBERS ACTUAL<br>(including transfers) |  |
| JULY/AUG/SEPT | 0             | 0         | 0             | JULY/AUG/SEPT                    | -15                       | 28                      | 69                                                 |  |
| OCT/NOV/DEC   | 0             | 0         | 0             | OCT/NOV/DEC                      | 35                        | 29                      | 18                                                 |  |
| JAN/FEB/MAR   | 1             | 0         | 0             | JAN/FEB/MAR                      | 35                        | 0                       | 0                                                  |  |
| APR/MAY/JUNE  | 1             | 0         | 0             | APR/MAY/JUNE                     | 35                        | 0                       | 0                                                  |  |