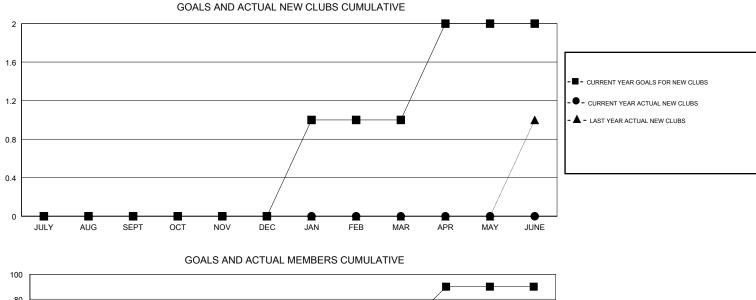

## GMT CA

|               | Club          | s         |               | Members<br>RESULTS FOR 2017-2018 |                           |                         |                                                    |  |
|---------------|---------------|-----------|---------------|----------------------------------|---------------------------|-------------------------|----------------------------------------------------|--|
|               | RESULTS FOR   | 2017-2018 |               |                                  |                           |                         |                                                    |  |
| QUARTER       | NEW CLUB GOAL | NEW CLUBS | DROPPED CLUBS | QUARTER                          | MEMBER GROWTH NET<br>GOAL | MEMBER GROWTH<br>ACTUAL | DROPPED<br>MEMBERS ACTUAL<br>(including transfers) |  |
| JULY/AUG/SEPT | 0             | 0         | 0             | JULY/AUG/SEPT                    | -15                       | 28                      | 69                                                 |  |
| OCT/NOV/DEC   | 0             | 0         | 0             | OCT/NOV/DEC                      | 35                        | 29                      | 18                                                 |  |
| JAN/FEB/MAR   | 1             | 0         | 0             | JAN/FEB/MAR                      | 35                        | 0                       | 0                                                  |  |
| APR/MAY/JUNE  | 1             | 0         | 0             | APR/MAY/JUNE                     | 35                        | 0                       | 0                                                  |  |